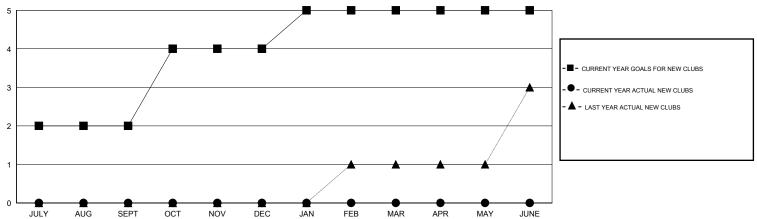

### GOALS AND ACTUAL NEW CLUBS CUMULATIVE

# LOCATION REP OF SRI LANKA

 $\mathsf{GMT}\;\mathsf{CA}\;6$ 

| Clubs                 |                  |           |                  |                       | Members       |                    |                                     |                    |                  |
|-----------------------|------------------|-----------|------------------|-----------------------|---------------|--------------------|-------------------------------------|--------------------|------------------|
| RESULTS FOR 2016-2017 |                  |           |                  | RESULTS FOR 2016-2017 |               |                    |                                     |                    |                  |
| QUARTER               | NEW CLUB<br>GOAL | NEW CLUBS | DROPPED<br>CLUBS | NET<br>GAIN/LOSS      | QUARTER       | NEW MEMBER<br>GOAL | CHARTER AND<br>NEW MEMBERS<br>ADDED | DROPPED<br>MEMBERS | NET<br>GAIN/LOSS |
| JULY/AUG/SEPT         | 2                | 0         | 0                | 0                     | JULY/AUG/SEPT | -14                | 56                                  | 132                | -76              |
| OCT/NOV/DEC           | 2                | 0         | 0                | 0                     | OCT/NOV/DEC   | 69                 | 0                                   | 0                  | 0                |
| JAN/FEB/MAR           | 1                | 0         | 0                | 0                     | JAN/FEB/MAR   | 26                 | 0                                   | 0                  | 0                |
| APR/MAY/JUNE          | 0                | 0         | 0                | 0                     | APR/MAY/JUNE  | -3                 | 0                                   | 0                  | 0                |