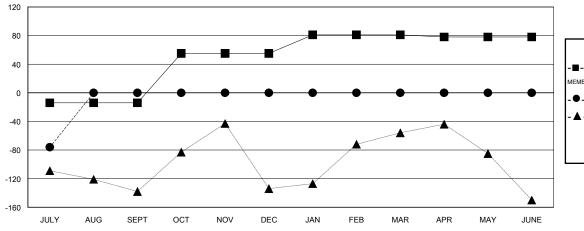

#### GOALS AND ACTUAL MEMBERS CUMULATIVE

■ - CURRENT YEAR GOALS FOR NEW

● - CURRENT YEAR ACTUAL MEMBERS

1,716 (82.94%) 353 (17.06%)

- ▲ - LAST YEAR ACTUAL MEMBERS

| DROPPED CLUBS: 0                |               | 14 CLUBS OF 74 ADDED 1 OR MORE<br>NEW MEMBERS | GENDER DISTRIBUTION  MALE 1,71        |
|---------------------------------|---------------|-----------------------------------------------|---------------------------------------|
| DROPPED MEMBERS                 |               |                                               | FEMALE 353                            |
| DECEASED  CLUB CANCELLED  OTHER | 1<br>0<br>130 | CLICK HERE FOR HEALTH ASSESSMENT DATA         | FAMILY UNIT MEMBERS HEAD OF HOUSEHOLD |
| TOTAL                           | 131           |                                               | NON-HEAD OF HOUSEHOLD                 |

# LOCATION REP OF SRI LANKA

 $\mathsf{GMT}\;\mathsf{CA}\;6$ 

| Clubs                 |                  |           |                  |                       | Members       |                    |                                     |                    |                  |
|-----------------------|------------------|-----------|------------------|-----------------------|---------------|--------------------|-------------------------------------|--------------------|------------------|
| RESULTS FOR 2016-2017 |                  |           |                  | RESULTS FOR 2016-2017 |               |                    |                                     |                    |                  |
| QUARTER               | NEW CLUB<br>GOAL | NEW CLUBS | DROPPED<br>CLUBS | NET<br>GAIN/LOSS      | QUARTER       | NEW MEMBER<br>GOAL | CHARTER AND<br>NEW MEMBERS<br>ADDED | DROPPED<br>MEMBERS | NET<br>GAIN/LOSS |
| JULY/AUG/SEPT         | 2                | 0         | 0                | 0                     | JULY/AUG/SEPT | -14                | 56                                  | 132                | -76              |
| OCT/NOV/DEC           | 2                | 0         | 0                | 0                     | OCT/NOV/DEC   | 69                 | 0                                   | 0                  | 0                |
| JAN/FEB/MAR           | 1                | 0         | 0                | 0                     | JAN/FEB/MAR   | 26                 | 0                                   | 0                  | 0                |
| APR/MAY/JUNE          | 0                | 0         | 0                | 0                     | APR/MAY/JUNE  | -3                 | 0                                   | 0                  | 0                |